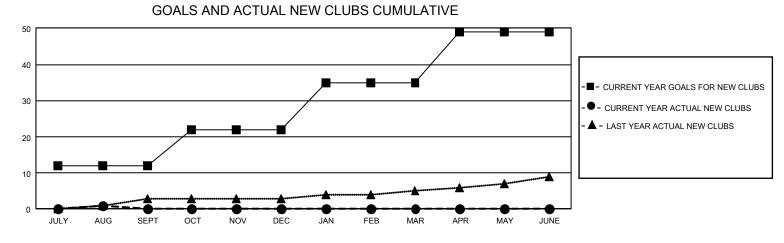

## GAT MONTHLY MEMBERSHIP PROGRESS REPORT

GMT Constitutional Area 1, Group B

REPORT DOES NOT INCLUDE CLUBS IN UNDISTRICTED AREAS.

| Clubs                 |               |           |               | Members               |                           |                         |                                                    |
|-----------------------|---------------|-----------|---------------|-----------------------|---------------------------|-------------------------|----------------------------------------------------|
| RESULTS FOR 2023-2024 |               |           |               | RESULTS FOR 2023-2024 |                           |                         |                                                    |
| QUARTER               | NEW CLUB GOAL | NEW CLUBS | DROPPED CLUBS | QUARTER               | IEMBER GROWTH NET<br>GOAL | MEMBER GROWTH<br>ACTUAL | DROPPED MEMBERS<br>ACTUAL (including<br>transfers) |
| JULY/AUG/SEPT         | 36            | 1         | 5             | JULY/AUG/SEP          | т 340                     | 869                     | 737                                                |
| OCT/NOV/DEC           | 30            | 0         | 0             | OCT/NOV/DEC           | 472                       | 0                       | 0                                                  |
| JAN/FEB/MAR           | 39            | 0         | 0             | JAN/FEB/MAR           | 445                       | 0                       | 0                                                  |
| APR/MAY/JUNE          | 42            | 0         | 0             | APR/MAY/JUNE          | 447                       | 0                       | 0                                                  |