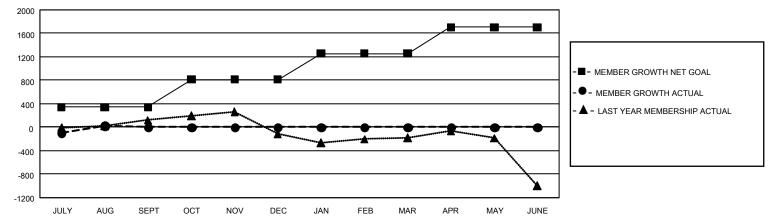

## GAT MONTHLY MEMBERSHIP PROGRESS REPORT

GMT Constitutional Area 1, Group B

REPORT DOES NOT INCLUDE CLUBS IN UNDISTRICTED AREAS.

| Clubs                 |               |           |               | Members               |                           |                         |                                                    |
|-----------------------|---------------|-----------|---------------|-----------------------|---------------------------|-------------------------|----------------------------------------------------|
| RESULTS FOR 2023-2024 |               |           |               | RESULTS FOR 2023-2024 |                           |                         |                                                    |
| QUARTER               | NEW CLUB GOAL | NEW CLUBS | DROPPED CLUBS | QUARTER               | IEMBER GROWTH NET<br>GOAL | MEMBER GROWTH<br>ACTUAL | DROPPED MEMBERS<br>ACTUAL (including<br>transfers) |
| JULY/AUG/SEPT         | 36            | 1         | 5             | JULY/AUG/SEP          | т 340                     | 869                     | 737                                                |
| OCT/NOV/DEC           | 30            | 0         | 0             | OCT/NOV/DEC           | 472                       | 0                       | 0                                                  |
| JAN/FEB/MAR           | 39            | 0         | 0             | JAN/FEB/MAR           | 445                       | 0                       | 0                                                  |
| APR/MAY/JUNE          | 42            | 0         | 0             | APR/MAY/JUNE          | 447                       | 0                       | 0                                                  |